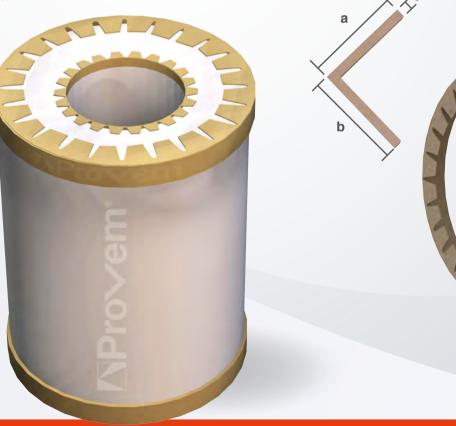

#### **Crown Corner Board**

The crown corner board is made from laminated cardboard corner piece with precise die-cutting at different angles, so that it fits perfectly to achieve an angular and circular protection.

It is ideal for circumferences, inside and outside of bobbins and rollers. Useful in the manufacture of cardboard displays' structure.

#### Benefits of using crown corner board:

- · Edge protection
- · Protection against strap damage
- · 100% recyclable product
- · Flexibility for different uses
- · Equipment and furniture protection

|   | Wi | dhts |    | Calibers            | Finishes           |  |  |
|---|----|------|----|---------------------|--------------------|--|--|
| а | 2" | 2.5" | 3" | c .120" .140" .160" | · Kraft<br>· White |  |  |
| b | 2" | 2.5" | 3" |                     | vviiite            |  |  |