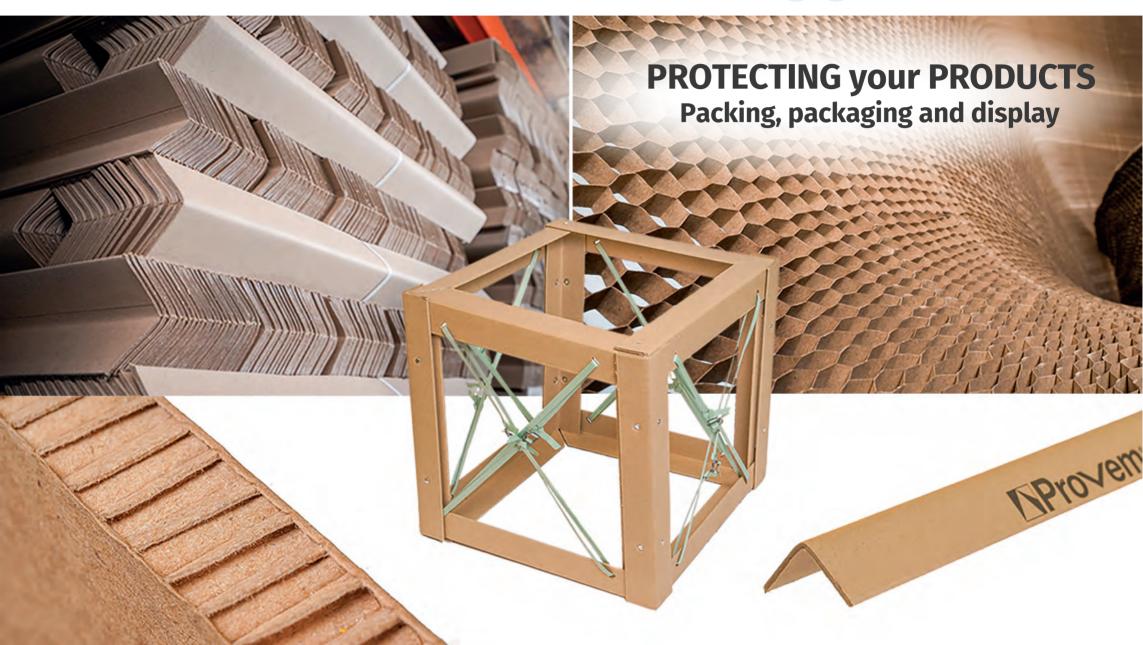

#### **Corner Board**

The laminated cardboard corner is a product with high stacking resistance and tensile strength. It offers great versatility and adaptability to create structures and adapted to the dimensions and characteristics of your products.

The corner board piece, applied inside or outside the box, is an ideal solution to ensure that your products arrive safely and in optimal working condition. It is also an excellent option for box protection and pallet reinforcement.

#### Foldeable frame

- · Edge protection
- · Protection against strap damage
- · 100% recyclable product
- · Product safety during transportation by reinforcing double stowage
- · Saves packaging time
- · Uniform weight distribution on the pallet
- · Space saving due to its folding capacity
- · Display structure
- · Functions as a tray by adding a cardboard surface
- · "Ready to Sell" cubes for protection of pallets, boxes, fragile items
- · Protection for fragile products