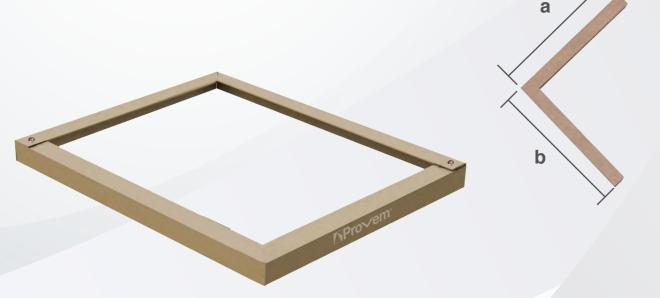

#### Foldeable frame

- · Edge protection
- · Protection against strap damage
- · 100% recyclable product
- · Product safety during transportation by reinforcing double stowage
- · Saves packaging time
- · Uniform weight distribution on the pallet
- · Space saving due to its folding capacity
- · Display structure
- · Functions as a tray by adding a cardboard surface
- · "Ready to Sell" cubes for protection of pallets, boxes, fragile items
- · Protection for fragile products

#### Benefits of using a foldable frame:

We are ready to offer competitive and efficient solutions to your packaging and display challenges.