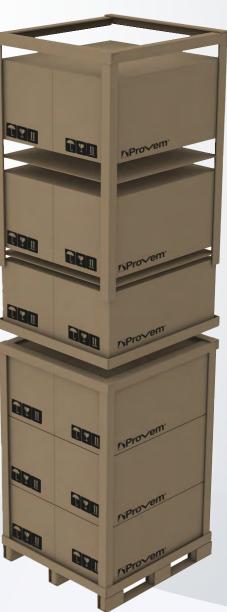

#### Foldeable frame

- · Edge protection
- · Protection against strap damage
- · 100% recyclable product
- · Product safety during transportation by reinforcing double stowage
- · Saves packaging time
- · Uniform weight distribution on the pallet
- · Space saving due to its folding capacity
- · Display structure
- · Functions as a tray by adding a cardboard surface
- · "Ready to Sell" cubes for protection of pallets, boxes, fragile items
- · Protection for fragile products

| Widths                       | Calibers            | Finishes                                                                                          |  |  |  |
|------------------------------|---------------------|---------------------------------------------------------------------------------------------------|--|--|--|
| a 2" 2.5" 3"<br>b 2" 2.5" 3" | c  .120"   -  .225" | <ul><li> Kraft</li><li> White</li><li> Kraft with printing</li><li> White with printing</li></ul> |  |  |  |