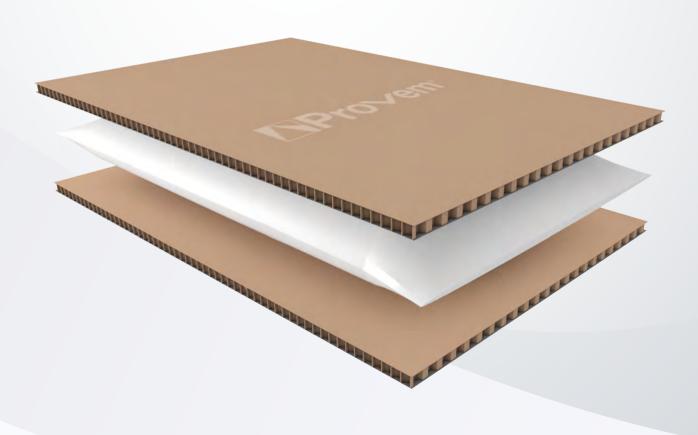

The combination of design and multiple in-house printing and converting capabilities result in unique and creative ways to display your products, increasing sales and profitability.

Honeycomb due to its structure and combination of materials, such as liners and paper hexagonal shape cells (core), creates a surface that provides a high load resistance uniformly distributed.

It replaces plastic and wood, making it a 100% sustainable and environmentally friendly product.