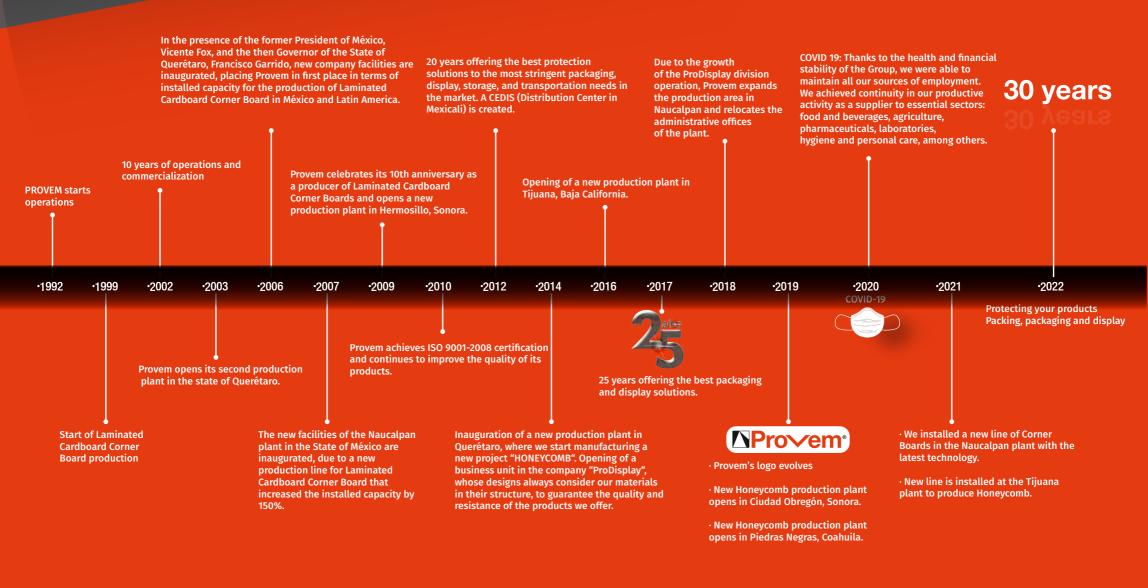

# 30 years

30 years



#### **OUR STORY**





#### **Our locations**







#### **Corner Board**

The laminated cardboard corner is a product with high stacking resistance and tensile strength. It offers great versatility and adaptability to create structures and adapted to the dimensions and characteristics of your products.

The corner board piece, applied inside or outside the box, is an ideal solution to ensure that your products arrive safely and in optimal working condition. It is also an excellent option for box protection and pallet reinforcement.

- · Edge protection
- · Protection against strap damage
- · Structural reinforcement on the inside of boxes and containers
- · Reinforcement on the outside of pallets to keep them stable
- · Storage efficiency
- · Product safety to generate double stowage
- · 100% recyclable pr