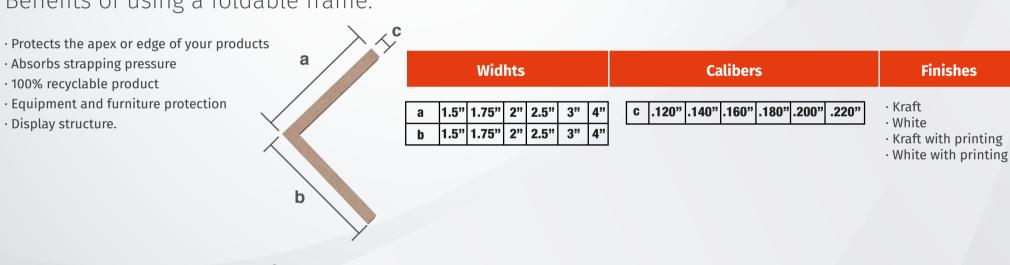

#### Foldeable frame

- · Edge protection
- · Protection against strap damage
- · 100% recyclable product
- · Product safety during transportation by reinforcing double stowage
- · Saves packaging time
- · Uniform weight distribution on the pallet
- · Space saving due to its folding capacity
- · Display structure
- · Functions as a tray by adding a cardboard surface
- · "Ready to Sell" cubes for protection of pallets, boxes, fragile items
- · Protection for fragile products

| Widths                       | Calibers            | Finishes                                                                                          |  |  |  |
|------------------------------|---------------------|---------------------------------------------------------------------------------------------------|--|--|--|
| a 2" 2.5" 3"<br>b 2" 2.5" 3" | c  .120"   -  .225" | <ul><li> Kraft</li><li> White</li><li> Kraft with printing</li><li> White with printing</li></ul> |  |  |  |