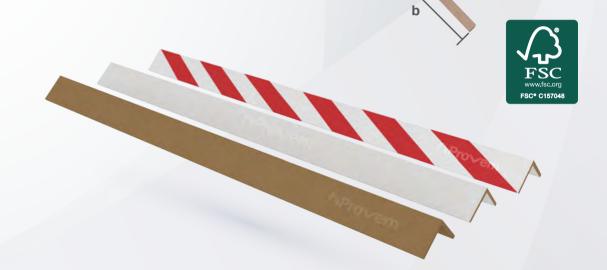

#### **Corner Board**

The laminated cardboard corner is a product with high stacking resistance and tensile strength. It offers great versatility and adaptability to create structures and adapted to the dimensions and characteristics of your products.

The corner board piece, applied inside or outside the box, is an ideal solution to ensure that your products arrive safely and in optimal working condition. It is also an excellent option for box protection and pallet reinforcement.

- · Edge protection
- · Protection against strap damage
- · Structural reinforcement on the inside of boxes and containers
- · Reinforcement on the outside of pallets to keep them stable
- · Storage efficiency
- · Product safety to generate double stowage
- · 100% recyclable product

· Ask for our asymmetrical corner board

- · Kraft
- · White
- · Kraft with printing

**Finishes** 

· White with printing

ProDisplay Pop, innovative displays that improve products visibility and rotation at the point of sale.