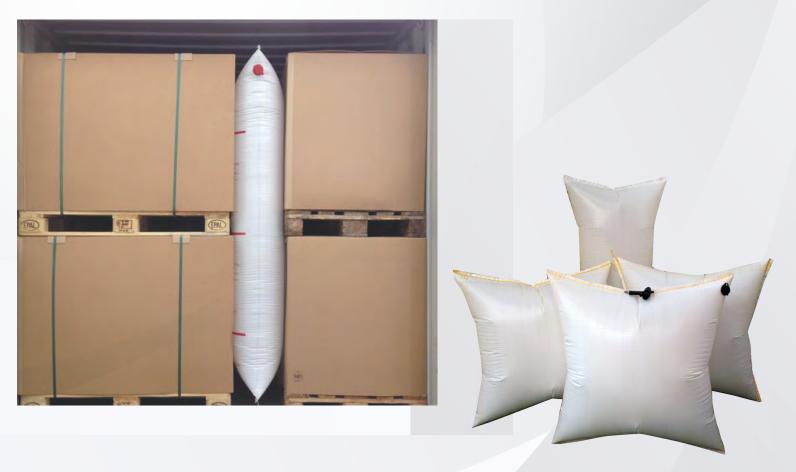

## **Airbags**

Protect your merchandise, immobilizing from the pallets to the containers and/or packaging of the products to be transported, avoiding damages caused by the movement of the transport, whether by land, rail or sea.

### Honeycomb + airbag

Offers an integral solution by providing additional strength and support for load stability and securing larger gaps. Consists of an air bag inserted between two honeycomb panels.

- · Load structure
- · Stability and safe handling in transport
- · Gap filler
- · Protection of goods