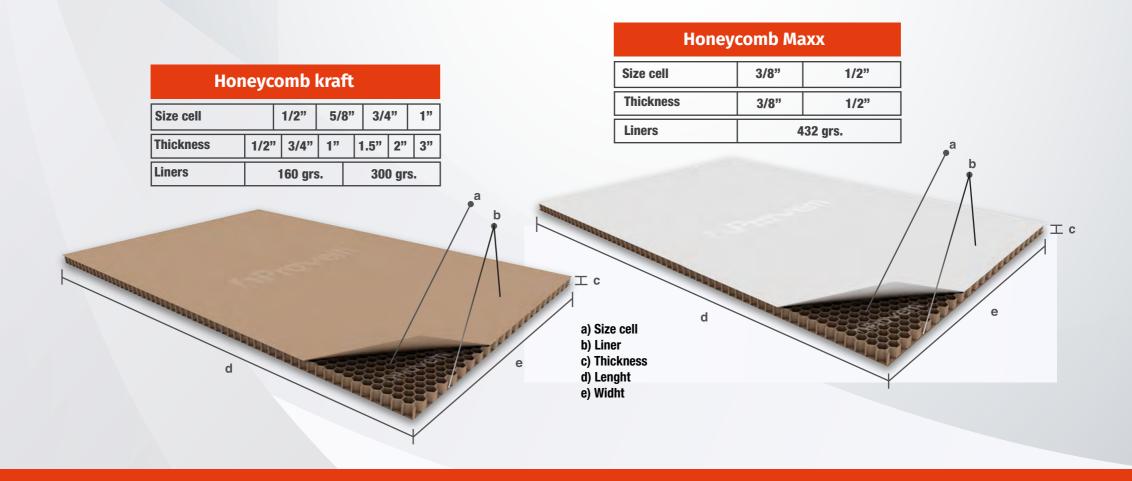

The combination of design and multiple in-house printing and converting capabilities result in unique and creative ways to display your products, increasing sales and profitability.

Honeycomb due to its structure and combination of materials, such as liners and paper hexagonal shape cells (core), creates a surface that provides a high load resistance uniformly distributed.

It replaces plastic and wood, making it a 100% sustainable and environmentally friendly product.