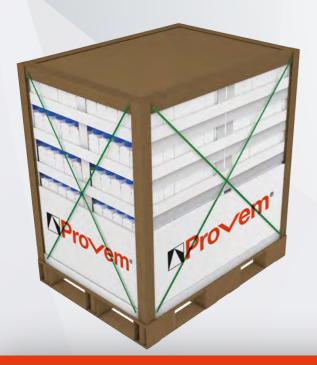

## **Airbags**

Protect your merchandise, immobilizing from the pallets to the containers and/or packaging of the products to be transported, avoiding damages caused by the movement of the transport, whether by land, rail or sea.

### Honeycomb + airbag

Offers an integral solution by providing additional strength and support for load stability and securing larger gaps. Consists of an air bag inserted between two honeycomb panels.

- · Load structure
- · Stability and safe handling in transport
- · Gap filler
- · Protection of goods