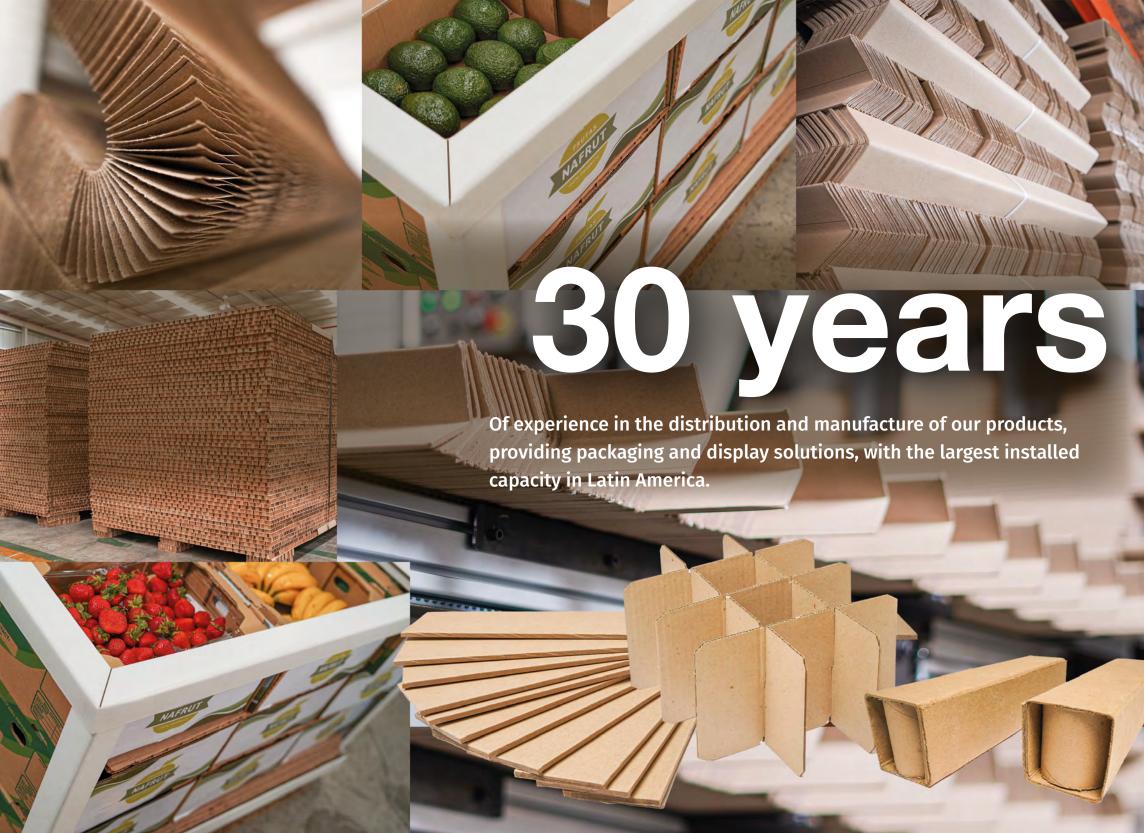

# 30 years

30 years



#### **OUR STORY**





#### **Our locations**







#### **Corner Board**

The laminated cardboard corner is a product with high stacking resistance and tensile strength. It offers great versatility and adaptability to create structures and adapted to the dimensions and characteristics of your products.

The corner board piece, applied inside or outside the box, is an ideal solution to ensure that your products arrive safely and in optimal working condition. It is also an excellent option for box protection and pallet reinforcement.

- · Edge protection
- · Protection against strap damage
- · Structural reinforcement on the inside of boxes and containers
- · Reinforcement on the outside of pallets to keep them stable
- · Storage efficiency
- · Product safety to generate double stowage
- · 100% recyclable product



| Widhts |      |