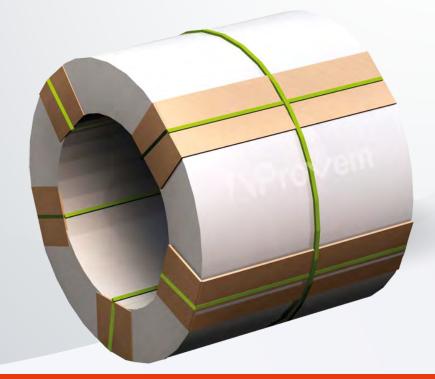

#### **Crown Corner Board**

The crown corner board is made from laminated cardboard corner piece with precise die-cutting at different angles, so that it fits perfectly to achieve an angular and circular protection.

It is ideal for circumferences, inside and outside of bobbins and rollers. Useful in the manufacture of cardboard displays' structure.

#### Benefits of using crown corner board:

- · Edge protection
- · Protection against strap damage
- · 100% recyclable product
- · Flexibility for different uses
- · Equipment and furniture protection

|   | Wi | dhts |    | Calibers            | Finishes           |  |  |
|---|----|------|----|---------------------|--------------------|--|--|
| а | 2" | 2.5" | 3" | c .120" .140" .160" | · Kraft<br>· White |  |  |
| b | 2" | 2.5" | 3" |                     | vviiite            |  |  |