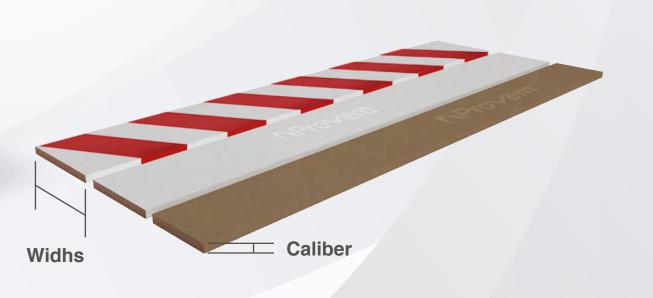

#### **Corner Board**

The laminated cardboard corner is a product with high stacking resistance and tensile strength. It offers great versatility and adaptability to create structures and adapted to the dimensions and characteristics of your products.

The corner board piece, applied inside or outside the box, is an ideal solution to ensure that your products arrive safely and in optimal working condition. It is also an excellent option for box protection and pallet reinforcement.

- · Edge protection
- · Protection against strap damage
- · Structural reinforcement on the inside of boxes and containers
- · Reinforcement on the outside of pallets to keep them stable
- · Storage efficiency
- · Product safety to generate double stowage
- · 100% recyclable product

| Widhts |      |       |    |      |    | Calibers |   |       |       |       |       |       |       |       |       |       |
|--------|------|-------|----|------|----|----------|---|-------|-------|-------|-------|-------|-------|-------|-------|-------|
|        |      |       |    |      |    |          |   |       |       |       |       |       |       |       |       |       |
| a      | 1.5" | 1.75" | 2" | 2.5" | 3" | 4"       | С | .120" | .140" | .160" | .180" | .200" | .220" | .250" | .300" | .400" |
| b      | 1.5" | 1.75" | 2" | 2.5" | 3" | 4"       |   |       |       |       |       |       |       |       |       |       |