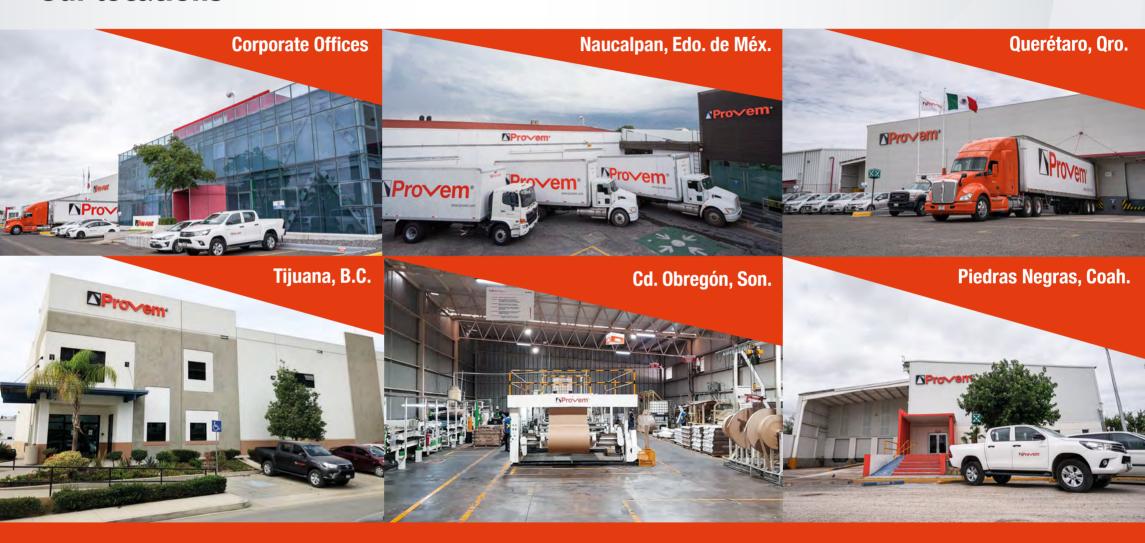

# 30 years

30 years



#### **OUR STORY**





#### **Our locations**







#### **Corner Board**

The laminated cardboard corner is a product with high stacking resistance and tensile strength. It offers great versatility and adaptability to create structures and adapted to the dimensions and characteristics of your products.

The corner board piece, applied inside or outside the box, is an ideal solution to ensure that your products arrive safely and in optimal working condition. It is also an excellent option for box protection and pallet reinforcement.

- · Edge protection
- · Protection against strap damage
- · Structural reinforcement on the inside of boxes and containers
- · Reinforcement on the outside of pallets to keep them stable
- · Storage efficiency
- · Product safety to generate double stowage
- · 100% recyclable product



| Widhts |      |