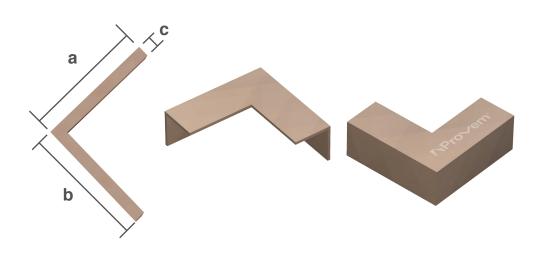

## **Specifications**

The corner board squad is based on the following dimensions:

| Widths |        |        |    |              |          |          | Calibers                             | Finishes                                                             |
|--------|--------|--------|----|--------------|----------|----------|--------------------------------------|----------------------------------------------------------------------|
|        | A<br>B | 1 3/4" | 2" | 2.5"<br>2.5" | 3"<br>3" | 4"<br>4" | C .120" .140" .160" .180" 200" .225" | · Kraft<br>· White<br>· Kraft with printing<br>· White with printing |