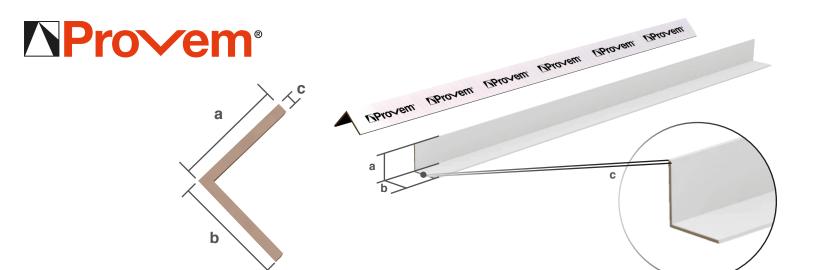

#### **Specifications**

The corner board is based on the following dimensions:

| Widths |        |    |      |    |    |  | Calibers |       |       |       |       |      |       |       |       |       |                | <b>Finishes</b> |
|--------|--------|----|------|----|----|--|----------|-------|-------|-------|-------|------|-------|-------|-------|-------|----------------|-----------------|
| Α      | 1 3/4" | 2" | 2.5" | 3" | 4" |  | С        | .120" | .140" | .160" | .180" | 200" | .225" | .250" | .300" | .400" | Kraft<br>White |                 |

<sup>·</sup> Pregunta por nuestros esquineros asimétricos

2.5"