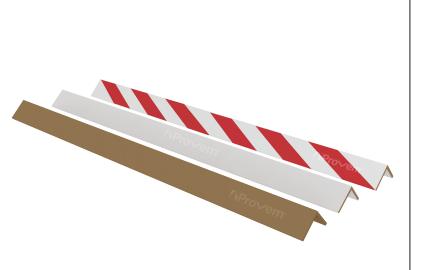

# Versatility and adaptability Ideal for the protection of your products.

The laminated cardboard corner is a product with high stacking resistance and tensile strength. It offers great versatility and adaptability to create structures and boxing systems adapted to the dimensions and characteristics of your products.

The corner piece, applied inside or outside the box, is an ideal solution to ensure that your products arrive safely and in optimal working condition. It is also an excellent option for box protection and pallet reinforcement.