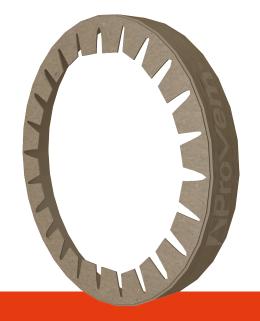

## It achieves a circular protection on round surfaces.

The crown is made from laminated cardboard corner piece with precise die-cutting at different angles, so that it fits perfectly to achieve an angular and circular protection.

It is ideal for circumferences, inside and outside of bobbins and rollers.

Useful in the manufacture of the structure of cardboard displays.