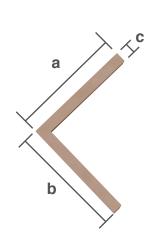

#### **Specifications**

The crown corner board is based on the following dimensions:

Widths Calibers Finishes

| Α | 2" | 2.5" | 3" |
|---|----|------|----|
| В | 2" | 2.5" | 3" |

| C .120" .140" .1 | 60" |
|------------------|-----|
|------------------|-----|