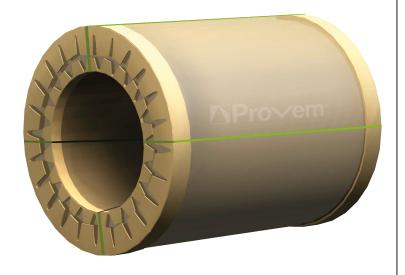

## It achieves a circular protection on round surfaces.

The crown is made from laminated cardboard corner piece with precise die-cutting at different angles, so that it fits perfectly to achieve an angular and circular protection.

It is ideal for circumferences, inside and outside of bobbins and rollers.

Useful in the manufacture of the structure of cardboard displays.

#### **Benefits of using crowns:**

- · Edge protection
- · Protection against strap damage
- · 100% recyclable product
- · Flexibility for different uses
- · Equipment and furniture protection