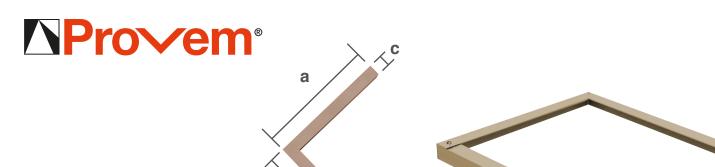

## **Specifications**

The foldable frame is based on the following dimensions:

|   | Wi | dths |    | Calibers |   |       |       |       |       |       |       | Finishes |                                             |
|---|----|------|----|----------|---|-------|-------|-------|-------|-------|-------|----------|---------------------------------------------|
| Α | 2" | 2.5" | 3" |          | С | .120" | .140" | .160" | .180" | .200" | .225" |          | · Kraft<br>· White                          |
| В | 2" | 2.5" | 3" |          |   |       |       |       |       |       |       | •        | · Kraft with printing · White with printing |