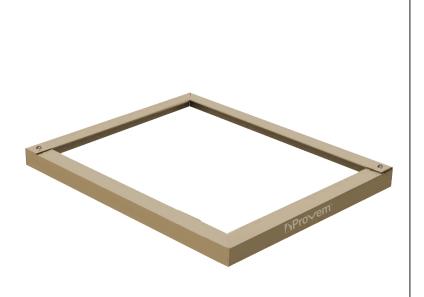

## **FOLDABLE FRAME**

An alternative to the wooden frame that combines strength and functionality, ideal for self-service stores and price clubs.

The foldable frame distributes the weight evenly on the pallet providing support thanks to its unique structure formed by corner pieces that protect all the corners of the pallet.

They can be made in two types:

- · Folding frame with 4 corners.
- · Folding frame with 2 corners.